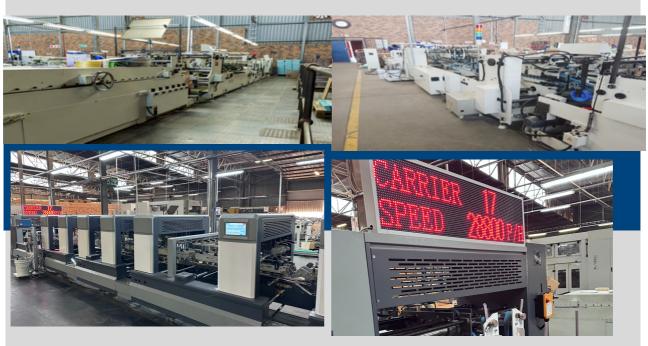

a means of creating corrugated board that has a high quality, litho printed surface.

The process uses individual sheets of corrugated board as the carrier, while the top liner is coated board fed from a pre-printed stack of individual printed sheets.





# **BOBST SP-102-CER**

• Stripping and Blanking capabilities

# Yawa MW 1050 YA

• Automatic Die Cutter

# **Platten Die Cutters**

- Dyna
- Lee Tide

## **Brausse 1060 ER**

- In-line stripping and blanking capabilities.
- Quick setups









# High Speed Gluer – TA & TB Series

- Straight line
- Two sided glue system
- 4 & 6 Corner
- Crash lock
- e-Flute

# **NEW INVESTMENT:**

# Speed Wave XL 1100 Series

- Straight line
- Two sided glue system
- 4 & 6 corner, Crash lock, e-Flute
- efficient production
- promoting sustainability



Clamshell Erector
Window Patching Machine









# **Hand Finishing Team**



Hand finishing still provides a vital niche service for brand promotions and product launches



# Benefits



# **Pachievements**

# **Gold Pack Awards 2019**

We walked away with 2 medals at the Gold Pack Awards ceremony - 2019











# Thank SPE PRINTIN Tel: 265 Saag St www.magr

SPECIALISING IN
PRINTING & PACKAGING
Tel: 011 672 0685
5 Saag Street Robertville ext
ww.magnumpackaging.co.z

Your printing and packaging specialist.

We love what we do and so will you.

Reach out today and let's start working together!



### **Address**

265 Saag Street, Robertville, 1709



# Telephone

011 - 672 - 0685



### Website

www.magnumpackaging.co.za