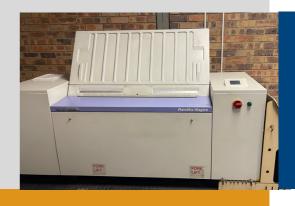

# In-house sheeting

Board sheeting machine

# In-house board sheeting

- Faster board availability
- Flexibility in warehouse and printing department
- Customised sheet sizes
- Reduced running waste
- Improved quality with auto-checks