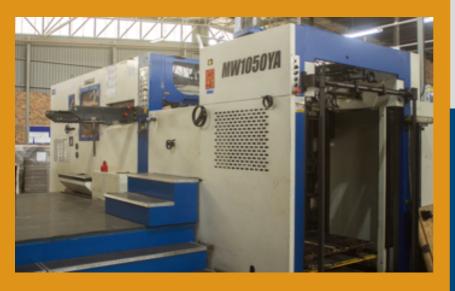

# Die Cutting

- Bobst SP-102-CER
- Brausse 1060 ER
- Yawa MW 1050 YA Automatic Die Cutter
- Dyna Cut & Lee Tide Plattens

# Yawa MW 1050 YA

• Automatic Die Cutter