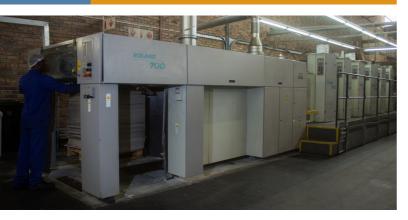

# **Printing**

- Roland 700 Lithographic Press 5 colour Water base Roland
- 700 Lithographic Press UV

# **Printing**

- 2 X Roland 700 Machines
- 5 Colour
- Water base
- UV Varnish

X-Rite/Rutherford PreSet and Closed Loop system. Faster make-ready, print quality and colour consistency throughout print run.