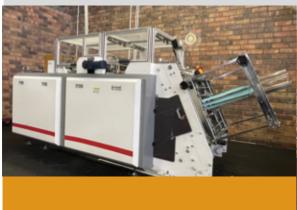

# Our Machinery

# High Speed Gluer – TA & TB Series

- Straight line
- Two sided glue system
- 4 & 6 Corner
- Crash lock
- e-Flute

# Speed Wave XL 1100 Series

- Straight line
- Two sided glue system
- 4 & 6 corner, Crash lock, e-Flute
- efficient production
- promoting sustainability

Clamshell Erector
Window Patching Machine