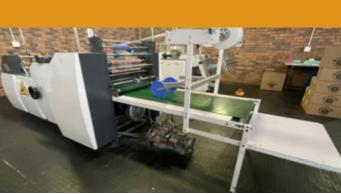

# Gluing

- 2 x Brausse High Speed Gluers
- Clamshell Erector
- Window Patching Machine

# High Speed Gluer – TA & TB Series

- Straight line
- Two sided glue system
- 4 & 6 Corner
- Crash lock
- e-Flute

# Speed Wave XL 1100 Series

- Straight line
- Two sided glue system
- 4 & 6 corner, Crash lock, e-Flute
- efficient production
- promoting sustainability

Clamshell Erector
Window Patching Machine