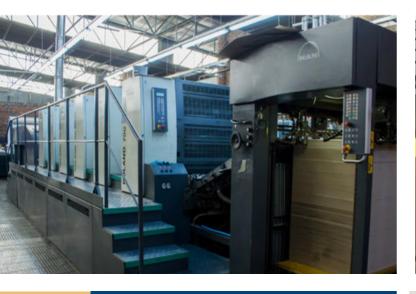

# **Printing**

- Roland 700 Lithographic Press 5 colour Water base Roland
- 700 Lithographic Press UV

# **Printing**

- 2 X Roland 700 Machines
- 5 Colour
- Water base
- UV Varnish

X-Rite/Rutherford PreSet and Closed Loop system. Faster make-ready, print quality and colour consistency throughout print run.