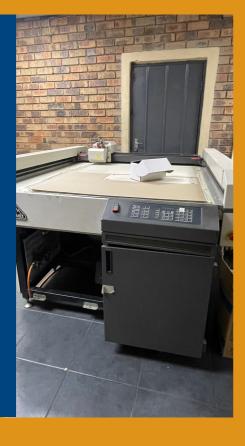

# Pre-Press

# Support from A-to-Z of the printing process

We offer "computer to plate" technology.

- Our desktop publishing operators are always available to assist you with typesetting, required changes and layout advice.
- We maintain an
  electronic library of all
  jobs produced and can
  quickly access reference
  material or layouts
  required for reprints.
- MSM Sample cutter to supply new designs and samples.