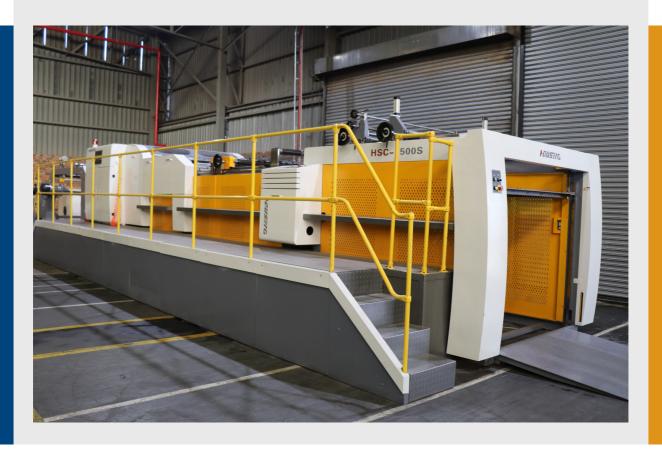

# In-house sheeting

Board sheeting machine

# In-house board sheeting

- Faster board availability
- Flexibility in warehouse and printing department
- Customised sheet sizes
- Reduced running waste
- Improved quality with auto-checks