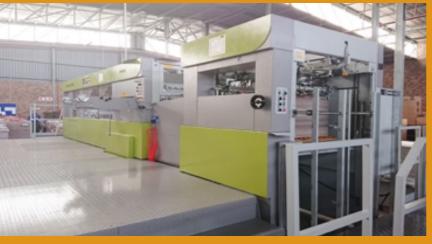

# Our Machinery

# **Printing**

- Roland 700 Lithographic Press 5 colour Water base Roland
- 700 Lithographic Press UV

# **Printing**

- 2 X Roland 700 Machines
- 5 Colour
- Water base
- UV Varnish

X-Rite/Rutherford PreSet and Closed Loop system. Faster make-ready, print quality and colour consistency throughout print run.